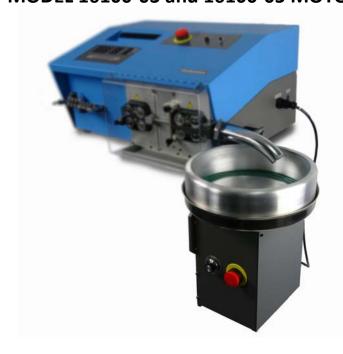

# MODEL 16100-03 and 16100-05 MOTORIZED TRACKING COILING PANS

Managing long wires as they come out of the wire stripper is extremely hard and nearly impossible. Normally, a great amount of time is spent trying to detangle and hand coil a wire for storage or the next wire process. Eubanks Coiling Pans provide a fast and convenient way to coil and collect wire as it comes out of the wire stripper. The top lip of the pan keeps the wire in place while still allowing easy access for the removal of the coiled wire. Our standard coiling pan is manufactured from spun aluminum and is 12 in (308mm) in diameter and 3 in (77mm) deep. Other sizes are available on special order.

### **MODEL 16100 PANS**

The Model 16100 Motorized Coiling Pans are designed exclusively for our Eubanks AutoStrips. The 16100 tracking pans are highly synchronized with the AutoStrips output movement. It tracks the start/stop and ramp up and ramp down speeds and accelerations from the stripper. These proportional speed controls enable the tracking pan to coil the wire consistently no matter how often the AutoStrip Starts and stops. The maximum speed of the coiling pan is set manually by a control knob located in the front of its control box.

## **MODEL 16100-03**

The -03 Pan has a 12 in diameter and is 3 in deep. This size pan can typically coil wire lengths between 6 to 50 feet long (1.8m up to 15m) wires with a maximum wire O.D. of .250 in (6.3mm).

# **MODEL 16100-05**

The -05 Pan has a 14 in diameter and is 4.125 in deep. This size pan can typically coil wire lengths between 6 to 100 feet long (1.8m up to 30m) wires with a maximum wire O.D. of .250 in (6.3mm).